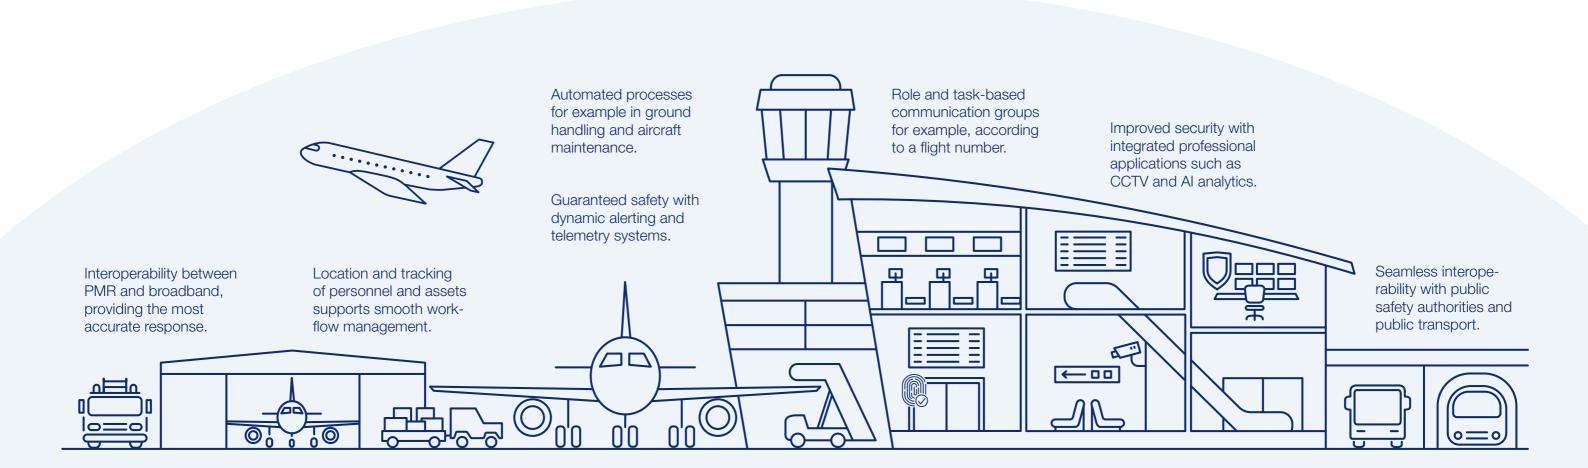

## Connecting assets for superior efficiency

Airports are places where everything comes together: passengers, airport security, check-in facilities, passport control, gates and the rest. But as cities and societies become more connected and complex, so do airports. Ensuring seamless cooperation between these functions is, thus, of high importance to assure passengers receive effortless customer experience. Optimizing the tools for seamless collaboration

between all functions form the basis for operational efficiency. When the right information is shared with the right people at the right time, timely and fast decision-making is possible. In addition to timely communication between different teams, efficiency can be improved by automating processes to, for example, decrease the turnaround time of an aircraft. While relevant data is automatically shared through a

secure unified platform to relevant parties without delay, required assets are available in the right place at the right time.

The engine behind these improvements is a secure collaboration platform that provides reliable critical communication services for all digital and human assets. All this with E2E encryption and enhanced cybersecurity. The platform also provides interoperability

with PMR networks, the current core of critical communications at airport safety operations such as fire brigades. In addition, the platform's capability to support 3GPP standards increases the potential for seamless platform or client integrations.

Deployment of such a solution is easy and fast due to its compatibility with most common smart devices, even rugged ones. The the solution's multi-organisation support allows each organisation to keep their administrative independence but still behave

application itself is easy to use and easy to integrate into necessary accessories and other applications. Also, the application distribution is effortless via an enterprise mobility management system. Various user groups and assets can be activated to join in at different stages whereas the solution's multi-organisation support allows each organisation to keep their administrative independence but still behave

and communicate as one efficient team.

Highly secure and reliable collaboration solutions of Airbus are designed for professionals who need superior operational efficiency. Airbus solutions permit professionals to access the right data in a timely manner, share it with the right people and assets and take actions faster, thus reaching superior efficiency.